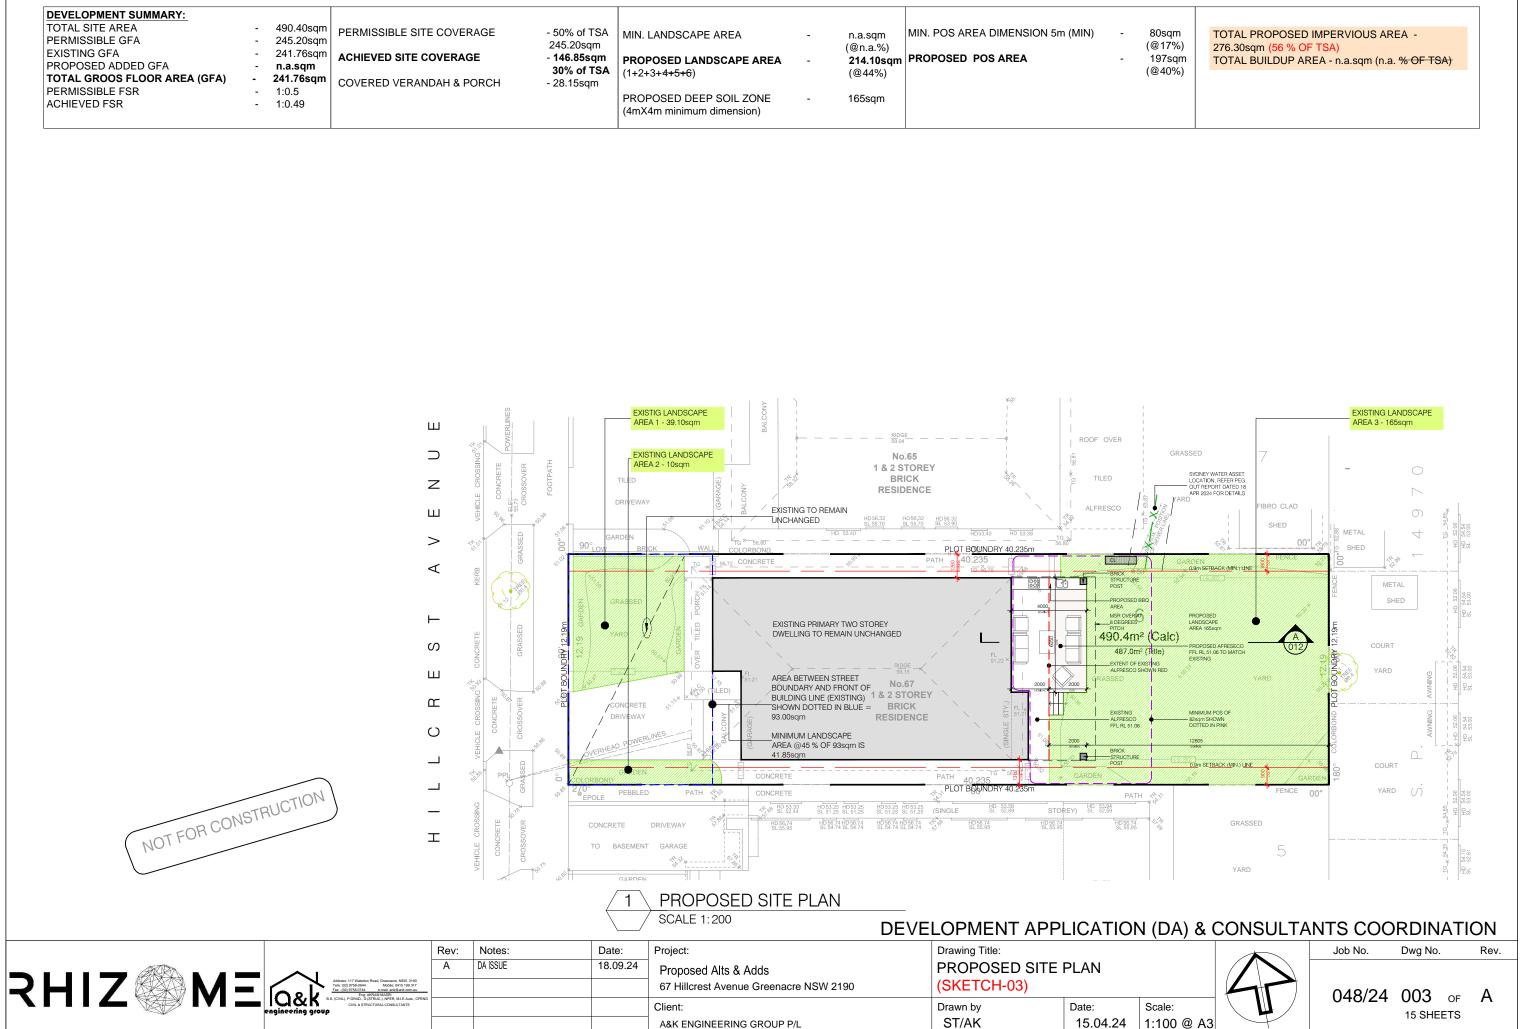

| DEVELOPMENT SUMMARY:<br>TOTAL SITE AREA<br>PERMISSIBLE GFA<br>EXISTING GFA<br>PROPOSED ADDED GFA<br>TOTAL GROOS FLOOR AREA (GFA)<br>PERMISSIBLE FSR<br>ACHIEVED FSR | -<br>-<br>- | <ul> <li>490.40sqm</li> <li>245.20sqm</li> <li>241.76sqm</li> <li>n.a.sqm</li> </ul> | PERMISSIBLE SITE COVERAGE | 245.20sqm | MIN. LANDSCAPE AREA<br><b>PROPOSED LANDSCAPE AREA</b><br>(1+2+3+4+5+6)<br>PROPOSED DEEP SOIL ZONE<br>(4mX4m minimum dimension) |   | (@n.a.%) | MIN. POS AREA DIMENSION 5m (MIN)<br>PROPOSED POS AREA | - | 80sqm<br>(@17%)<br>197sqr<br>(@40%) |
|---------------------------------------------------------------------------------------------------------------------------------------------------------------------|-------------|--------------------------------------------------------------------------------------|---------------------------|-----------|--------------------------------------------------------------------------------------------------------------------------------|---|----------|-------------------------------------------------------|---|-------------------------------------|
|                                                                                                                                                                     | - 1:0.5     | <b>241.76sqm</b><br>1:0.5<br>1:0.49                                                  | COVERED VERANDAH & PORCH  |           |                                                                                                                                | - | 165sqm   |                                                       |   |                                     |